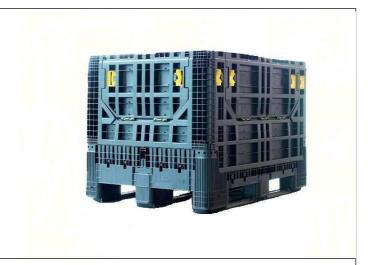

## **TAS-Maxi-Pac II**

The TAS-Maxi-Pac II from the TAS Packaging Logistics GmbH is the right MWTP – box for the logistic needs concerning transportation and storage of heavy products.

## Advantages of the box type TAS-Maxi-Pac II:

- □ easy to handle
- □ very good cleaning properties
- $_{\square}$  volume decrease up to 70 %
- $\ \square$  possible usage of a separator
- □ multifunctional usage opportunities

| Version               | with separate cover and extraction flap |
|-----------------------|-----------------------------------------|
| Overall size          | 1.197 x 997 x 975 mm                    |
| Internal measurements | 1.121 x 921 x 775 mm                    |
| External measurements | 1.197 x 997 x 355 mm                    |
| Capacity              | approx. 800 l                           |
| Weight                | approx. 60 kg                           |
| Unit load             | 1.000 kg                                |
| Statical burden       | 2.000 kg                                |
| Dynamic burden        | 1.000 kg                                |
| Material              | Polypropylen                            |
| Colour                | black                                   |
| Volume decrease       | approx. 70 %                            |